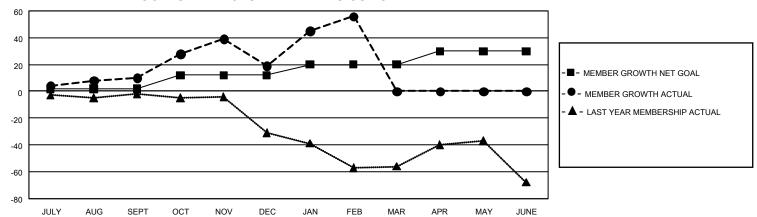

## GOALS AND ACTUAL MEMBERS CUMULATIVE

| DROPPED CLUBS: 1 |    | 21 CLUBS OF 47 ADDED 1 OR<br>MORE NEW MEMBERS | GENDER DISTRIBUTION                |              |  |
|------------------|----|-----------------------------------------------|------------------------------------|--------------|--|
|                  |    |                                               | MALE                               | 508 (52.59%) |  |
|                  |    |                                               | FEMALE                             | 458 (47.41%) |  |
| DROPPED MEMBERS  |    |                                               | NON BINARY                         | 0 (0.00%)    |  |
| DECEASED         | 1  |                                               | PREFER NOT TO ANSWER               | 0 (0.00%)    |  |
| CLUB CANCELLED   | 13 |                                               | TOTAL FAMILY UNIT MEMBERS 7        |              |  |
| OTHER            | 46 | CLICK HERE FOR                                | TOTAL PARTIES ON THE MIDENS        |              |  |
| TOTAL            | 60 | CUMULATIVE MEMBERSHIP DATA                    | FAMILY MEMBERS PAYING HALF DUES 38 |              |  |

## GMT Constitutional Area 2, Group A

REPORT DOES NOT INCLUDE CLUBS IN UNDISTRICTED AREAS.

| Clubs                 |               |           |               | Members               |                         |                         |                                                    |
|-----------------------|---------------|-----------|---------------|-----------------------|-------------------------|-------------------------|----------------------------------------------------|
| RESULTS FOR 2022-2023 |               |           |               | RESULTS FOR 2022-2023 |                         |                         |                                                    |
| QUARTER               | NEW CLUB GOAL | NEW CLUBS | DROPPED CLUBS | QUARTER MEN           | IBER GROWTH NET<br>GOAL | MEMBER GROWTH<br>ACTUAL | DROPPED MEMBERS<br>ACTUAL (including<br>transfers) |
| JULY/AUG/SEPT         | 0             | 0         | 0             | JULY/AUG/SEPT         | 2                       | 35                      | 24                                                 |
| OCT/NOV/DEC           | 3             | 0         | 1             | OCT/NOV/DEC           | 10                      | 39                      | 30                                                 |
| JAN/FEB/MAR           | 0             | 1         | 0             | JAN/FEB/MAR           | 8                       | 47                      | 6                                                  |
| APR/MAY/JUNE          | 3             | 0         | 0             | APR/MAY/JUNE          | 10                      | 0                       | 0                                                  |