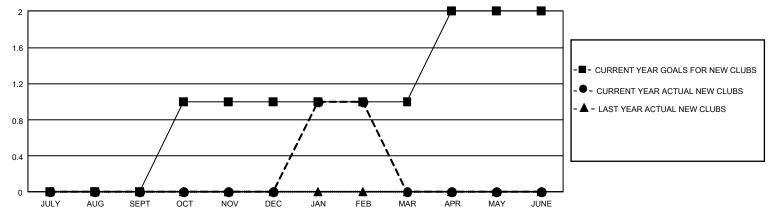

## GOALS AND ACTUAL NEW CLUBS CUMULATIVE

## GMT Constitutional Area 2, Group A

REPORT DOES NOT INCLUDE CLUBS IN UNDISTRICTED AREAS.

| Clubs                 |               |           |               | Members               |                         |                         |                                                    |
|-----------------------|---------------|-----------|---------------|-----------------------|-------------------------|-------------------------|----------------------------------------------------|
| RESULTS FOR 2022-2023 |               |           |               | RESULTS FOR 2022-2023 |                         |                         |                                                    |
| QUARTER               | NEW CLUB GOAL | NEW CLUBS | DROPPED CLUBS | QUARTER MEN           | IBER GROWTH NET<br>GOAL | MEMBER GROWTH<br>ACTUAL | DROPPED MEMBERS<br>ACTUAL (including<br>transfers) |
| JULY/AUG/SEPT         | 0             | 0         | 0             | JULY/AUG/SEPT         | 2                       | 35                      | 24                                                 |
| OCT/NOV/DEC           | 3             | 0         | 1             | OCT/NOV/DEC           | 10                      | 39                      | 30                                                 |
| JAN/FEB/MAR           | 0             | 1         | 0             | JAN/FEB/MAR           | 8                       | 47                      | 6                                                  |
| APR/MAY/JUNE          | 3             | 0         | 0             | APR/MAY/JUNE          | 10                      | 0                       | 0                                                  |